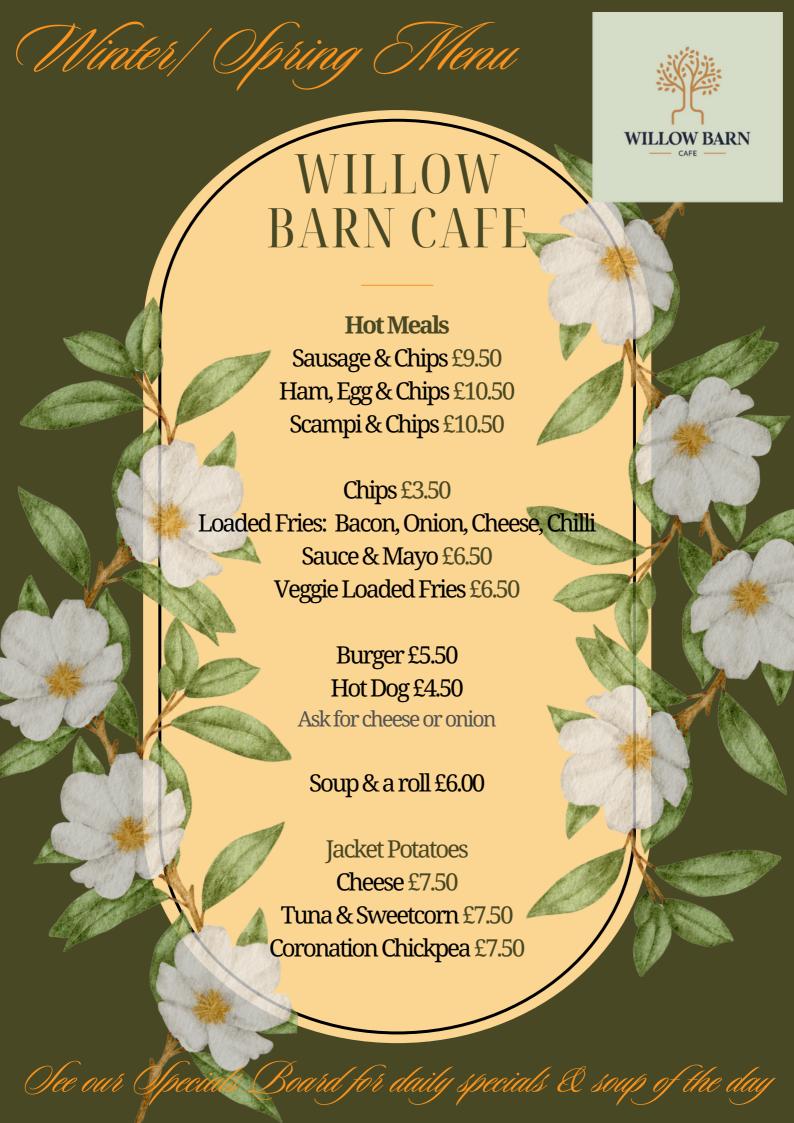

e Box, Fruit & Biscuit £5.50

#### **Hot Meals**

Sausage & Chips £6.50 Ham, Egg & Chips £6.50 Fish Fingers & Chips £6.50 Chicken Nuggets & Chips £6.50

### **Jacket Potatoes**

Cheese £4.95 Tuna & Sweetcorn £4.95 Coronation Chickpea £4.95









# Minter/Opring Menu



## WILLOW BARN CAFE

### Breakfast Baps (until 11:30)

Bacon, Sausage or Egg £4.50 Add extras £1

#### **Toasted Sandwiches**

Cheese, Chorizo & Membrillo £7.50
Sausage, Pesto & Roasted Red Pepper £7.50

### Sandwich/Brioche Roll

Cheese & Chutney £6.50 Coronation Chickpea £6.50

Roasted Red Pepper, Pesto & Cheese £6.50

Tuna & Sweetcorn £7.50

Posh BLT: Maple Bacon, Sundried Tomato &

Little Gem Lettuce £7.50

Fish Fillet, Tartare Sauce & Pea/Mint Puree

£7.50

The our Special Board for daily specials & soup of the day